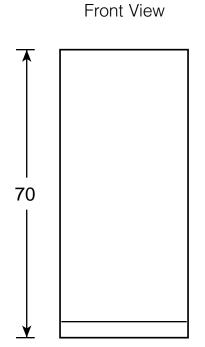

### **Dimensions (in inches)**

Top View

| Air Clearances  |   |
|-----------------|---|
| Each side (in.) | 3 |
| Top (in.)       | 3 |
| Back (in.)      | 3 |

For answers to your Monogram,® GE Profile™ or GE appliance questions, visit our website at WWW.GEAppliances.com or call GE Answer Center® service, 800.626.2000.